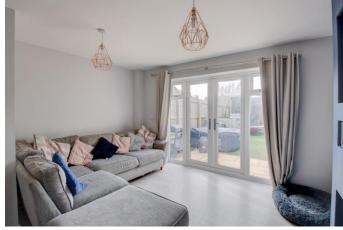

#### **Description:**

A modern and beautifully presented three-bedroom semidetached house, benefiting from two allocated parking spaces, visitor parking and within reach of Bromsgrove Town.

The property briefly comprises of an entrance hallway, ground floor w/c, good sized lounge with double French doors opening out to the rear garden, modern fitted kitchen complete with integrated fridge/freezer, dishwasher, washing machine and oven with gas hob and extractor hood over.

**Details:** 

**Entrance Hallway** 

**Ground Floor W/C** 

**Lounge** 12'11" x 12'11" (3.94m x 3.94m)

**Kitchen** 9'4" x 6'2" (2.84m x 1.88m)

**First Floor Landing** 

**Bedroom Two** 11'1" x 6'4" (3.38m x 1.93m)