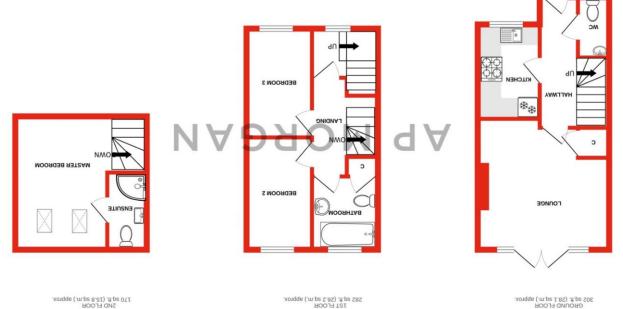

#### **Description:**

A modern and beautifully presented three-bedroom semidetached house, benefiting from two allocated parking spaces, visitor parking and within reach of Bromsgrove Town.

The property briefly comprises of an entrance hallway, ground floor w/c, good sized lounge with double French doors opening out to the rear garden, modern fitted kitchen complete with integrated fridge/freezer, dishwasher, washing machine and oven with gas hob and extractor hood over.

The first-floor landing accommodates bedrooms two and three along with the main bathroom. Further stairs rise to the first floor which occupies a master bedroom having eaves storage, bespoke fitted wardrobe storage and a shower room en-suite.

**Details:** 

**Entrance Hallway** 

**Ground Floor W/C** 

**Lounge** 12'11" x 12'11" (3.94m x 3.94m)

**Kitchen** 9'4" x 6'2" (2.84m x 1.88m)

**First Floor Landing** 

**Bedroom Two** 11'1" x 6'4" (3.38m x 1.93m)

**Bedroom Three** 11'1" x 6'4" (3.38m x 1.93m)

**Bathroom** 7'4" x 6'2" (2.24m x 1.88m)

**Stairs to Master Bedroom** 

Master Bedroom 12'11" x 12'9" (3.94m x 3.89m)

**En-suite** 7'4" x 3'9" (2.24m x 1.14m)