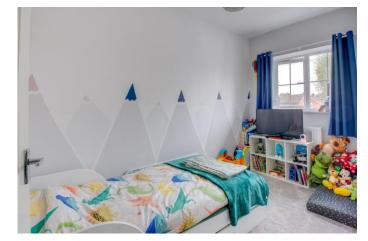

The first-floor landing accommodates bedrooms two and three along with the main bathroom. Further stairs rise to the first floor which occupies a master bedroom having eaves storage, bespoke fitted wardrobe storage and a shower room en-suite.

**Bedroom Three** 11'1" x 6'4" (3.38m x 1.93m)

**Bathroom** 7'4" x 6'2" (2.24m x 1.88m)

**Stairs to Master Bedroom** 

Master Bedroom 12'11" x 12'9" (3.94m x 3.89m)

**En-suite** 7'4" x 3'9" (2.24m x 1.14m)