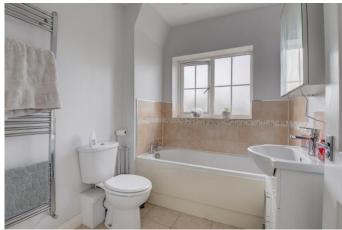

The first-floor landing accommodates bedrooms two and three along with the main bathroom. Further stairs rise to the first floor which occupies a master bedroom having eaves storage, bespoke fitted wardrobe storage and a shower room en-suite.

**Bedroom Three** 11'1" x 6'4" (3.38m x 1.93m)

**Bathroom** 7'4" x 6'2" (2.24m x 1.88m)

**Stairs to Master Bedroom** 

Master Bedroom 12'11" x 12'9" (3.94m x 3.89m)

**En-suite** 7'4" x 3'9" (2.24m x 1.14m)