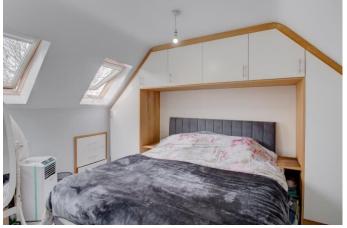

The first-floor landing accommodates bedrooms two and three along with the main bathroom. Further stairs rise to the first floor which occupies a master bedroom having eaves storage, bespoke fitted wardrobe storage and a shower room en-suite.

**Bedroom Three** 11'1" x 6'4" (3.38m x 1.93m)

**Bathroom** 7'4" x 6'2" (2.24m x 1.88m)

**Stairs to Master Bedroom** 

Master Bedroom 12'11" x 12'9" (3.94m x 3.89m)

**En-suite** 7'4" x 3'9" (2.24m x 1.14m)