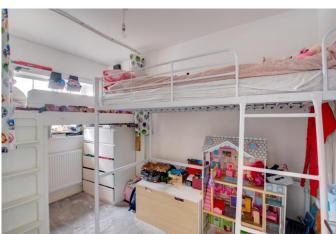

The first-floor landing accommodates bedrooms two and three along with the main bathroom. Further stairs rise to the first floor which occupies a master bedroom having eaves storage, bespoke fitted wardrobe storage and a shower room en-suite.

**Bedroom Three** 11'1" x 6'4" (3.38m x 1.93m)

**Bathroom** 7'4" x 6'2" (2.24m x 1.88m)

**Stairs to Master Bedroom** 

Master Bedroom 12'11" x 12'9" (3.94m x 3.89m)

**En-suite** 7'4" x 3'9" (2.24m x 1.14m)