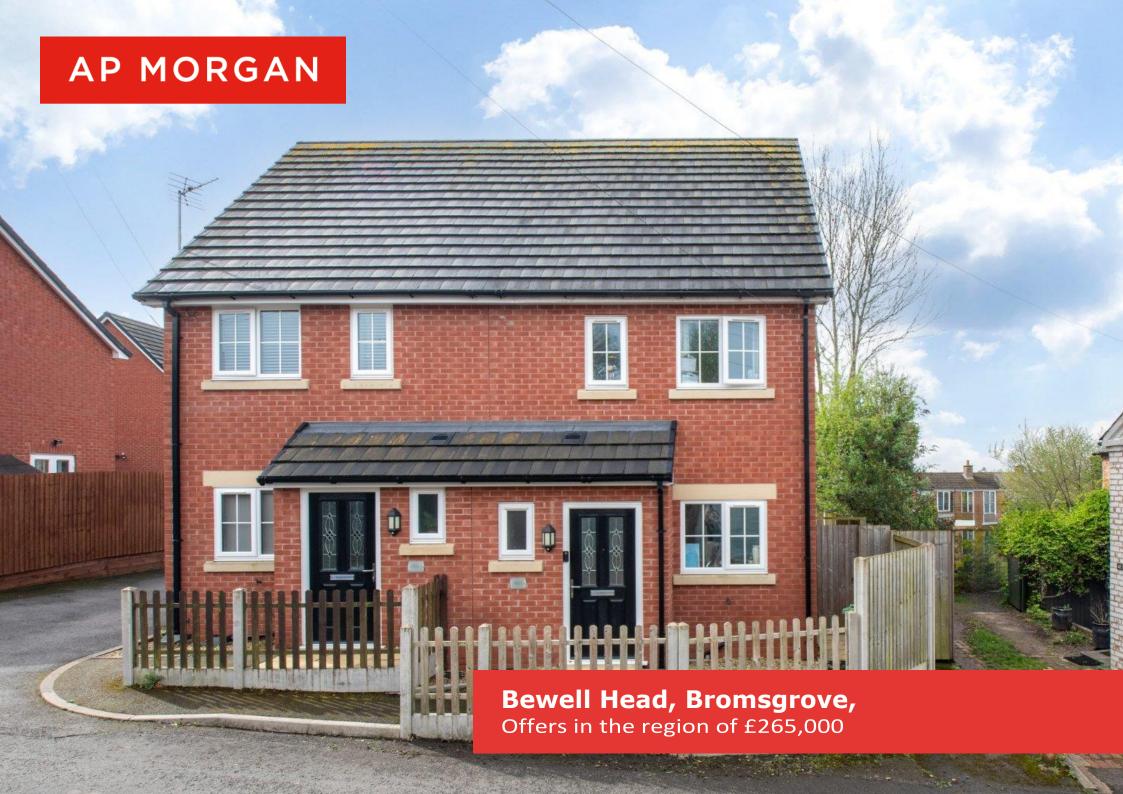

#### **Features:**

- - Modern semi-detached house
- Three bedrooms
- Lounge with double french doors to rear
- - Stylish fitted kitchen
- Main bathroom & en-suite shower room to master
- - Well-maintained rear garden
- - Two allocated parking bays & guest parking at rear
- - EPC B

#### **Description:**

A modern and beautifully presented three-bedroom semidetached house, benefiting from two allocated parking spaces, visitor parking and within reach of Bromsgrove Town.

The property briefly comprises of an entrance hallway, ground floor w/c, good sized lounge with double French doors opening out to the rear garden, modern fitted kitchen complete with integrated fridge/freezer, dishwasher, washing machine and oven with gas hob and extractor hood over.