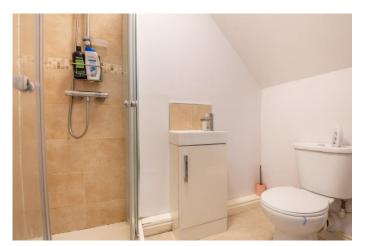

The first-floor landing accommodates bedrooms two and three along with the main bathroom. Further stairs rise to the first floor which occupies a master bedroom having eaves storage, bespoke fitted wardrobe storage and a shower room en-suite.

**Bedroom Three** 11'1" x 6'4" (3.38m x 1.93m)

**Bathroom** 7'4" x 6'2" (2.24m x 1.88m)

**Stairs to Master Bedroom** 

Master Bedroom 12'11" x 12'9" (3.94m x 3.89m)

**En-suite** 7'4" x 3'9" (2.24m x 1.14m)