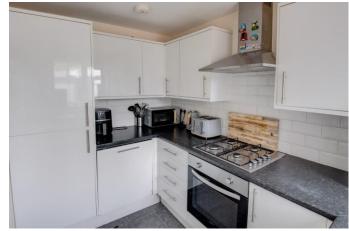

#### **Description:**

A modern and beautifully presented three-bedroom semidetached house, benefiting from two allocated parking spaces, visitor parking and within reach of Bromsgrove Town.

The property briefly comprises of an entrance hallway, ground floor w/c, good sized lounge with double French doors opening out to the rear garden, modern fitted kitchen complete with integrated fridge/freezer, dishwasher, washing machine and oven with gas hob and extractor hood over.

**Details:** 

**Entrance Hallway** 

**Ground Floor W/C** 

**Lounge** 12'11" x 12'11" (3.94m x 3.94m)

**Kitchen** 9'4" x 6'2" (2.84m x 1.88m)

**First Floor Landing** 

**Bedroom Two** 11'1" x 6'4" (3.38m x 1.93m)