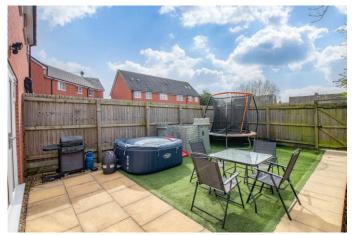

Outside, to the rear the property, benefits from a well-maintained garden being mostly laid to lawn with patio space for garden furniture, timber shed store and rear access gate out to two allocated parking bays and further space for visitor parking.