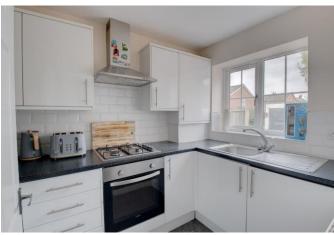

#### **Description:**

A modern and beautifully presented three-bedroom semidetached house, benefiting from two allocated parking spaces, visitor parking and within reach of Bromsgrove Town.

The property briefly comprises of an entrance hallway, ground floor w/c, good sized lounge with double French doors opening out to the rear garden, modern fitted kitchen complete with integrated fridge/freezer, dishwasher, washing machine and oven with gas hob and extractor hood over.

**Details:** 

**Entrance Hallway** 

**Ground Floor W/C** 

**Lounge** 12'11" x 12'11" (3.94m x 3.94m)

**Kitchen** 9'4" x 6'2" (2.84m x 1.88m)

**First Floor Landing** 

**Bedroom Two** 11'1" x 6'4" (3.38m x 1.93m)