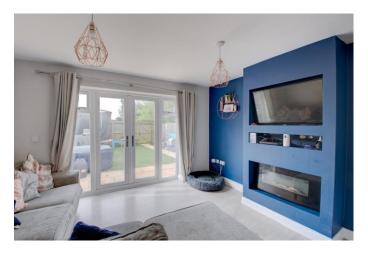

#### **Description:**

A modern and beautifully presented three-bedroom semidetached house, benefiting from two allocated parking spaces, visitor parking and within reach of Bromsgrove Town.

The property briefly comprises of an entrance hallway, ground floor w/c, good sized lounge with double French doors opening out to the rear garden, modern fitted kitchen complete with integrated fridge/freezer, dishwasher, washing machine and oven with gas hob and extractor hood over.

**Details:** 

**Entrance Hallway** 

**Ground Floor W/C** 

**Lounge** 12'11" x 12'11" (3.94m x 3.94m)

**Kitchen** 9'4" x 6'2" (2.84m x 1.88m)

**First Floor Landing** 

**Bedroom Two** 11'1" x 6'4" (3.38m x 1.93m)